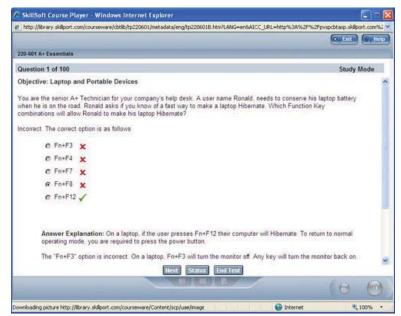

## **Study Mode**

The un-timed Study Mode allows learners to assess their knowledge and receive detailed responses after each question. For additional information, students are directed to specific sections of relevant courses for further study.