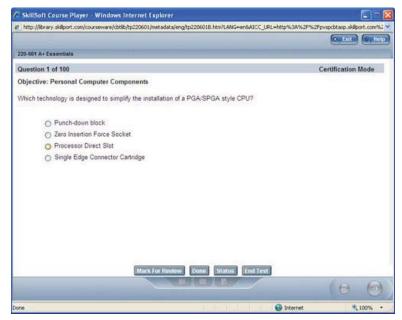

## **Certification Mode**

The against-the-clock Certification Mode is designed to mimic a certification exam. In Certification Mode, detailed feedback is available after the exam has been completed.